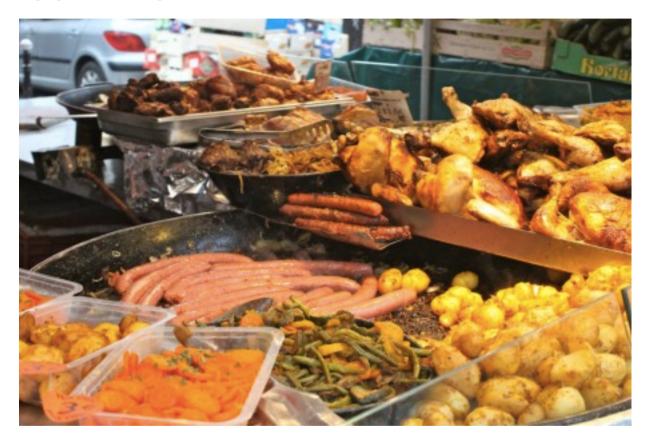

## **SUNDAY**

**Bastille Market** (Sun 7am-3pm) 15-20 minutes (door-to-door) from flat. M7 & M5 trains http://parisadele.com/portfolio/bastille-markets/

"One of the biggest markets in Paris, the Marché Bastille's food stalls sprawl up the Boulevard Richard Lenoir twice a week, with more produce than most hypermarkets – it's a particularly great source of local cheeses, free range chicken and excellent fish. The atmospheric and beautiful piles of fruit, veg, saucisses, olives and so on are interspersed with stalls offering African batiks, cheap jewellery and bags, but that doesn't detract from the overall sense of bountiful goodness. Keep an eye on the prices, as not everything is a bargain – some of this is seriously classy stuff, making the market a favourtie with bourgeois foodies."