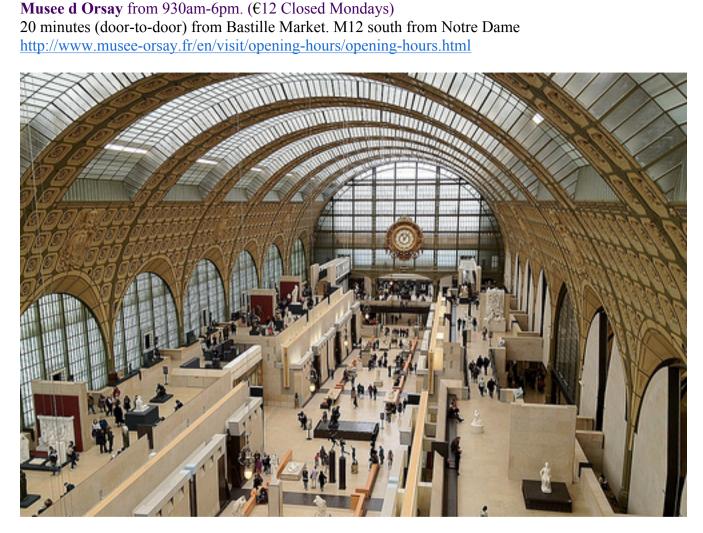

Housed in the train station building, constructed by Victor Laloux for the 1900 World Fair, the Orsay is a national museum devoted to all the arts between 1848-1914.

The various artistic movements represented include Academism, Realism, Impressionism, Symbolism, Art nouveau...

Among the featured artists are Bonnard, Carpeaux, Cézanne, Courbet, Daumier, Degas, Gallé, Gauguin, Guimard, Lalique, Maillol, Manet, Millet, Monet, Pissarro, Redon, Renoir, Rodin, Seurat, Sisley, van Gogh, Vuillard