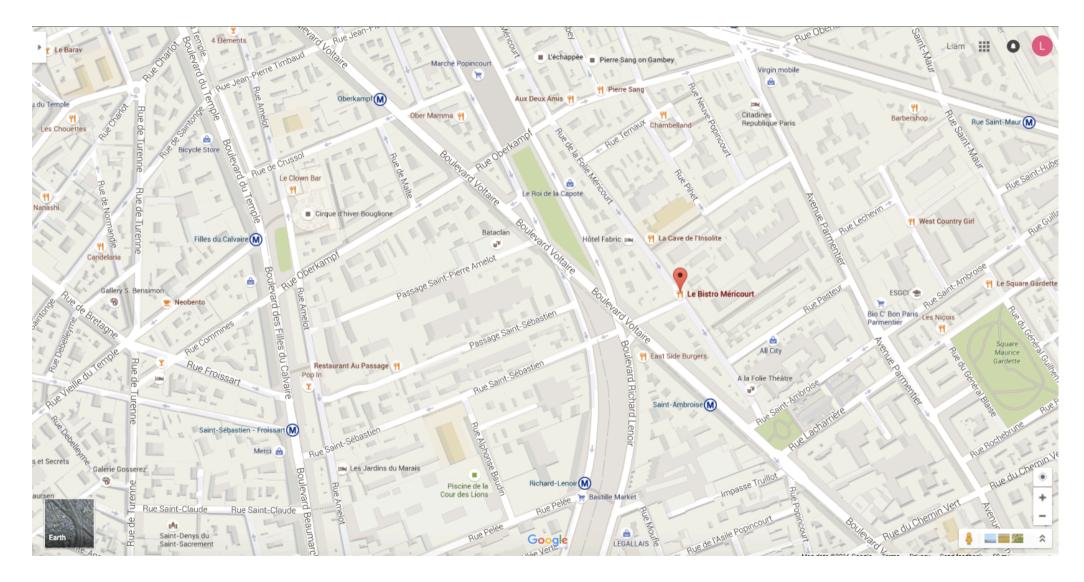

#### Le Bistro Mericourt @ 8:00pm

22, Rue de la Folie Mericourt

#### 75011 Paris

https://www.tripadvisor.co.uk/Restaurant\_Review-g187147-d6953289-Reviews-Le\_Bistro\_Mericourt-Paris\_Ile\_de\_France.html